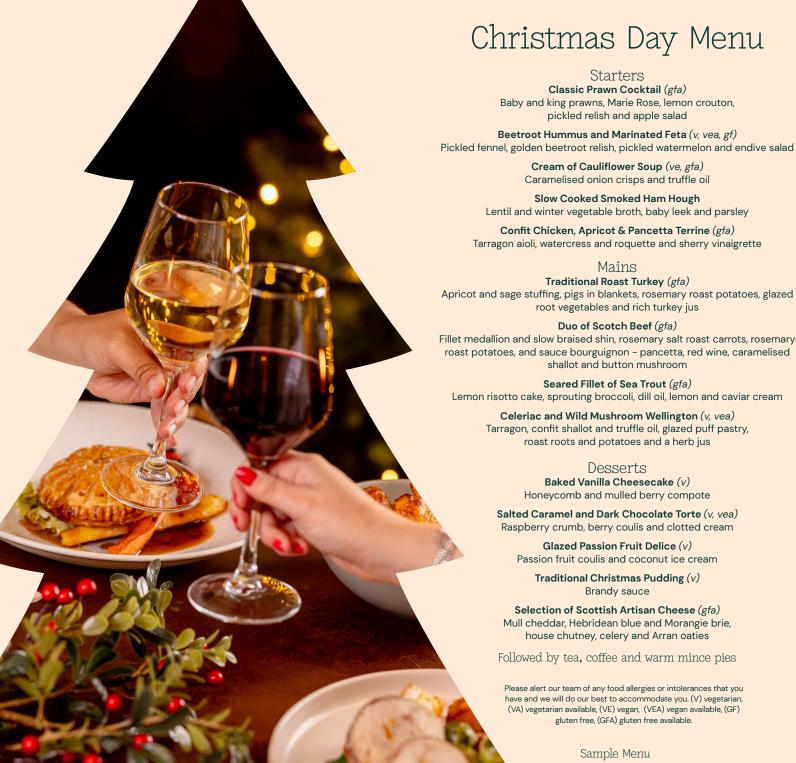

# **Christmas**

Wednesday 25th December

3 course meal followed by tea, coffee & mince pies.

Includes a special visit from Santa & gifts for all the kids.

> Adults £79.95 per person

Children £32.95\* per child

\*Price applies to children 12 years and under