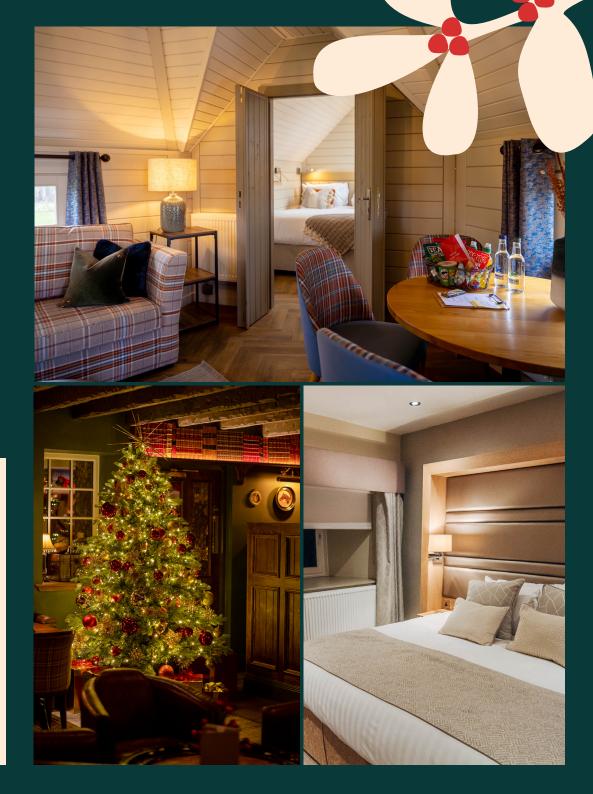

#### **Christmas Festive Break**

Enjoy a two night stay on Tuesday 24th & Wednesday 25th December, including Christmas Day lunch, full Scottish breakfast each day & more!

Hotel Room From £284.50 per person\* Lodge From £349.50 per person\*

\*Price based on two adults sharing.

Children and additional adults can be added, subject to availability.

Supplement charges will apply. Ask our team or visit our website for full details.