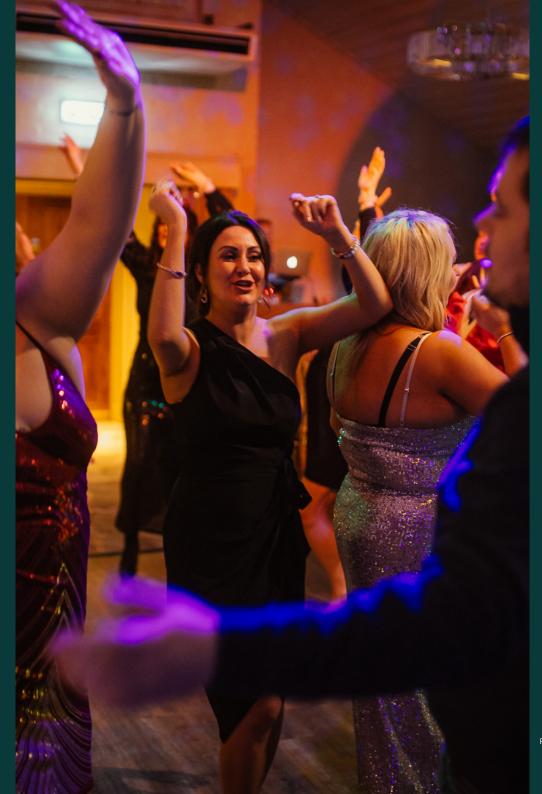

# Festive Party

Nights!

Friday 6th & Friday 13th December

7pm - Midnight

Sparkle this Christmas at one of our Party Nights!

3 course meal with a glass of fizz on arrival. Our DJ will be playing all the best party tunes after dinner!

£55.95 per person