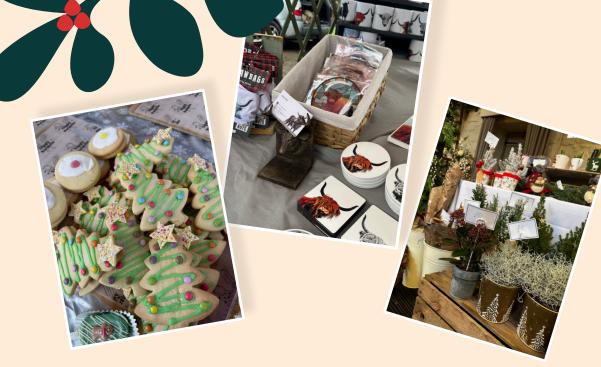

### shop at the Bowfield **Christmas Market**

Christmas Market & Family Fun Days

Sunday 8th & Sunday 15th December 12pm - 4pm

Santa's Grotto, Christmas activities & a variety of stalls offering unique gifts & treats for all the family.

Free Entry!