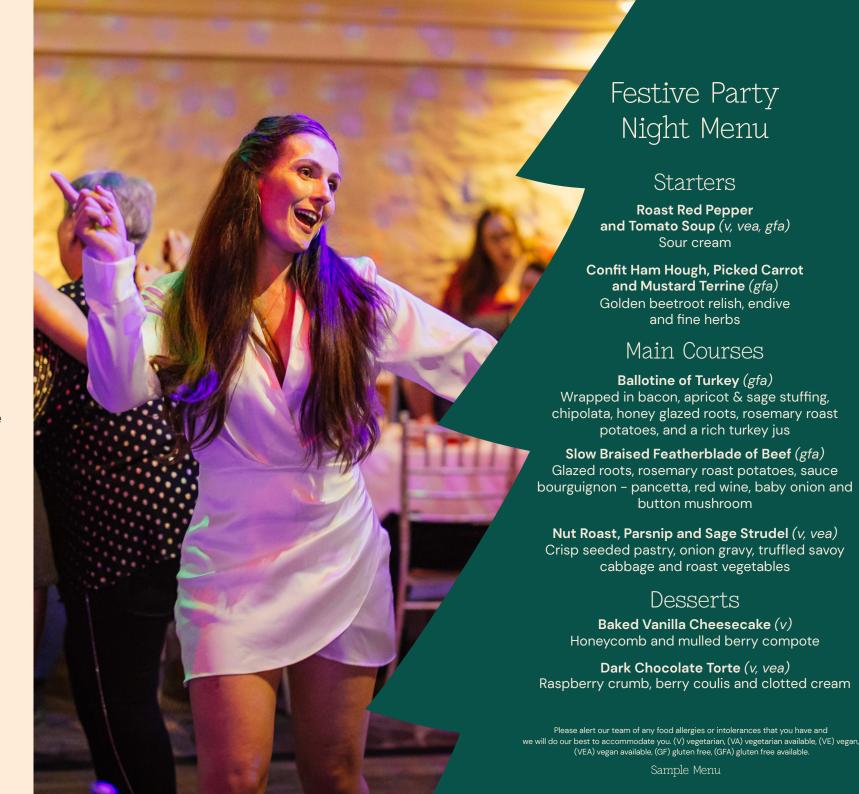

# Festive Party

Nights!

Friday 6th & Friday 13th December

7pm - Midnight

Sparkle this Christmas at one of our Party Nights!

3 course meal with a glass of fizz on arrival. Our DJ will be playing all the best party tunes after dinner!

£55.95 per person